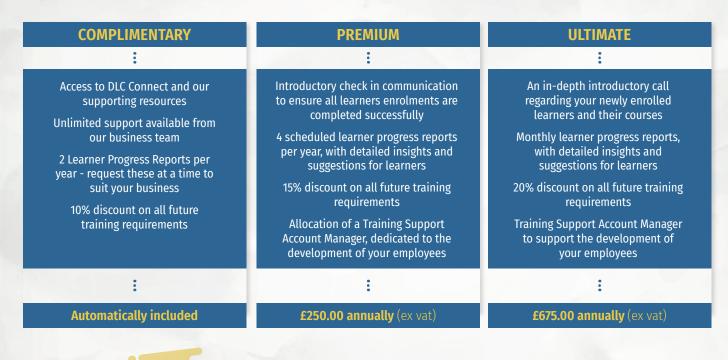

# **DLC Training Business Partner Packages**

Enrolling employees onto our training courses means that you will receive support from the Business Support Team as a DLC Training Business Partner. The Business Support Team works in partnership with you to ensure the training in place aligns with your organisational requirements, which will result in tangible benefits for the business.

As a DLC Training Business Partner you will receive a number of fantastic benefits, which increase further should you decide to upgrade your partnership level. The benefits are outlined below for you:

## LEARNER PROGRESS REPORTS

You will receive updates on your learners which will provide an insight into their progress. Recommendations may be provided to ensure your learners stay on track to successfully complete their course. Based on the completion time of the course, you may request learner progress reports sooner if required.

# TRAINING SUPPORT ADVISOR

Our team of support advisors are on hand to provide you with updates and answer any questions you have. With our Premium and Ultimate partnerships,you will be allocated a dedicated account manager who will take the time to understand your business and employees to ensure success of the current learners, as well as providing bespoke recommendations for further training as and when required.

### DISCOUNTS

Applicable for every course enrolled on while your DLC Training Business Partnership is active, including any current learner progressions.